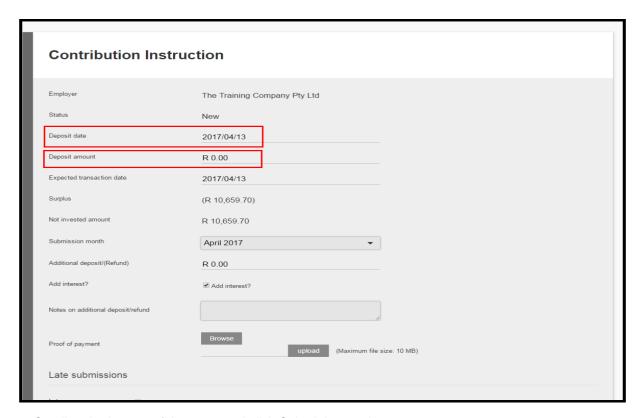

#### MONTHLY CONTRIBUTION SUBMISSION

- On the "Employer" screen click on "New Contribution"
- If you want to view previous contributions click on the 3 dots and select All contributions

1. **N.B** The "Submission month" will default to the next submission month

Scroll to the bottom of the page and click Submit Instruction

The previous screen will appear and the status will be submitted

Page 19