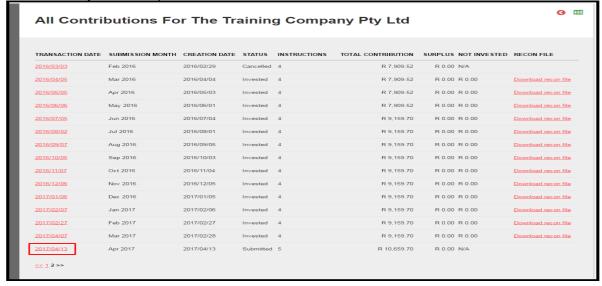

#### MONTHLY CONTRIBUTION SUBMISSION

- On the "Employer" screen click on "New Contribution"
- If you want to view previous contributions click on the 3 dots and select All contributions

1. **N.B** The "Submission month" will default to the next submission month

Scroll to the bottom of the page and click Submit Instruction

The previous screen will appear and the status will be submitted

Page 19

# PRINTING AN INVOICE

Click on the box next to "Contribution" to view all payments

Click on the date you wish to print

Scroll to the bottom of the page and tick the include employee box

Page 21

ALLANGRAY

Employer The Training Company Pty Ltd

Status submitted Expected Transaction Date 2017/04/13

Submission Month April 2017

Total Contribution Amount R 10,659.70