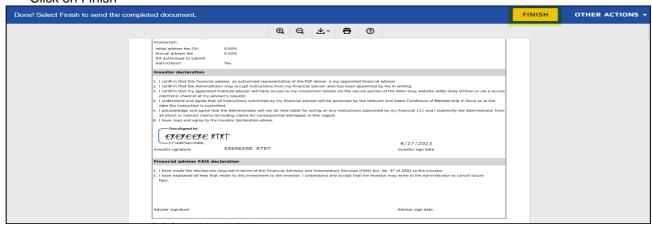

Select adopt and sign

Click on Finish

- If the employer appointed an Independent Financial Adviser (IFA) a copy will automatically be emailed to the IFA to review and sign. Same steps to be followed by the IFA as for the member
- After all parties have signed a copy of the fully signed application will be emailed to the employee, IFA and to Allan Gray
- There Is no need to print, sign, rescan and email the application to Allan Gray