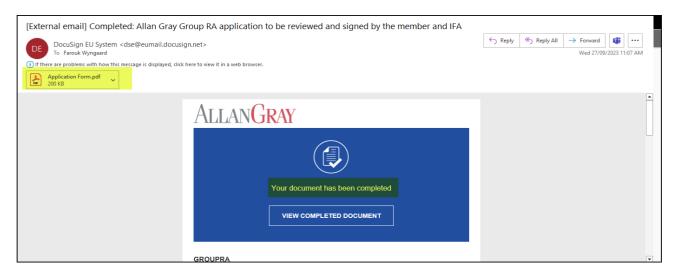

Select adopt and sign

Click on Finish

- If the employer appointed an Independent Financial Adviser (IFA) a copy will automatically be emailed to the IFA to review and sign. Same steps to be followed by the IFA as for the member
- After all parties have signed a copy of the fully signed application will be emailed to the employee, IFA and to Allan Gray
- There Is no need to print, sign, rescan and email the application to Allan Gray

The employee will receive a copy of the fully signed applicatrion

- The employee will also receive an email with the following attachments:
  - 1. Investment Overview
  - 2. Conditions of Membership