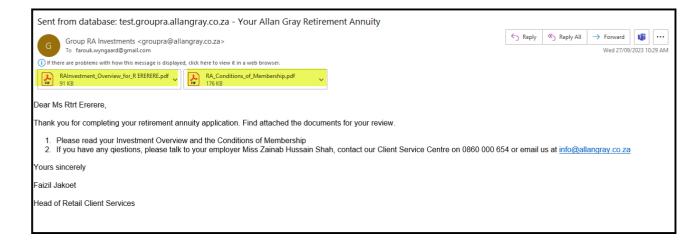

Your new Allan Gray Retirement Annuity investment - RTRT, EREREERE

Group RA Investments <groupra@allangray.co.za>

To Farouk Wyngaard

i) If there are problems with how this message is displayed, click here to view it in a web browser.

Dear Ms Erereere Rtrt,

Your employer, Test E Signature, has asked us to set up a retirement annuity (RA) for you. Once set-up, you will be a member of the Allan Gray Retirement Annuity Fund. Each month, will invest the R 1,000.00 deducted from your salary directly into the unit trust within your RA investment account. The investment will be in your name, which means you will remain a member even if you change jobs.

  We will elso email you an Investment Overview and a Conditions of Membership document

- We will set up your investment account and send you a mail once it is done You will receive login details for our secure website (see below)
- 6. We will invest your first contribution on the next salary run

The employee will receive a copy of the fully signed applicatrion

- The employee will also receive an email with the following attachments:
  - 1. Investment Overview
  - 2. Conditions of Membership