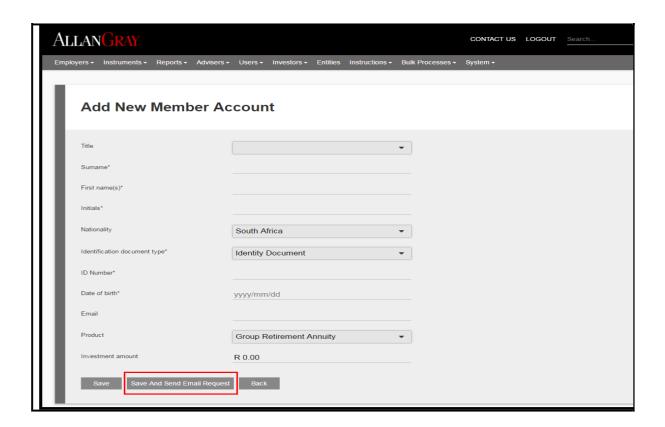

# **ADDING NEW MEMBERS**

Click on "Add Employee"

The following screen will appear

- Capture the member's details in Capital Letters and click save or save and send email
  - 1. Title
  - 2. Surname
  - 3. First name(s)
  - 4. Initials
  - 5. Identification document type
  - 6. ID number
  - 7. Date of birth
  - 8. Email
  - 9. Investment amount
- Once captured, click the "Save And Send Email Request" button to trigger the online application process.
- If no email address is captured for the employee, the online application will be sent to the "Helper" email address, if applicable. (see page13 to setup a helper email).
- If you wish to print the application form, click "Save" and follow the steps from page 15.
- The employee will receive the following email and must click on the link to start the online application process
- The email will also outline the next steps to complete the online application