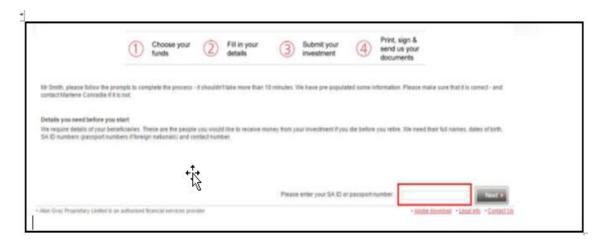

If you have any questions, please talk to your financial adviser Mr F Adviser or your employer

Yours sincerely

Faizil Jakoet

Head of Retail Client Services

← Reply ← Reply All → Forward

- Once the employee has clicked on the link, the following screens will appear
- The employee enters his/her ID number and clicks "Next"