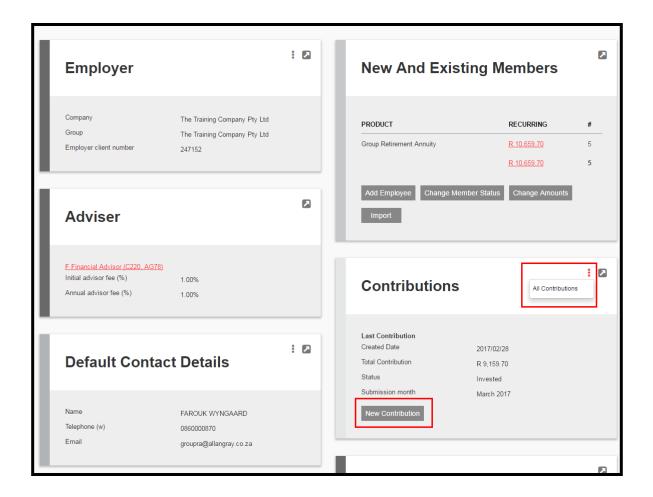

#### MONTHLY CONTRIBUTION SUBMISSION

- On the "Employer" screen click on "New Contribution"
- If you want to view previous contributions click on the 3 dots and select All contributions

1. **N.B** The "Submission month" will default to the next submission month

Scroll to the bottom of the page and click Submit Instruction

The previous screen will appear and the status will be submitted

Page 19