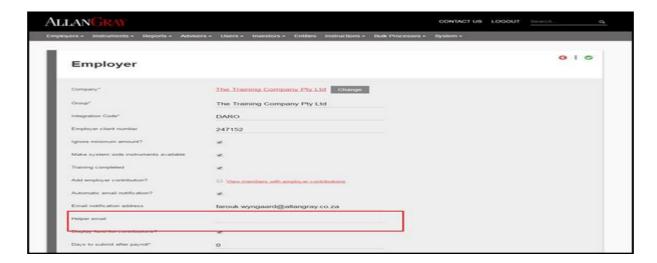

# HOW TO SET UP A 'HELPER' EMAIL ADDRESS

- Click on "Back" to return to the "Employer" screen
- Click on the arrow

- Capture the helper email address
- Click save (the green button top right hand corner)

- N.B. The "Helper email" will only be used for the online application process. No member correspondence will be sent to this email address.
- Click on "Back" until you return to the "Employer" screen