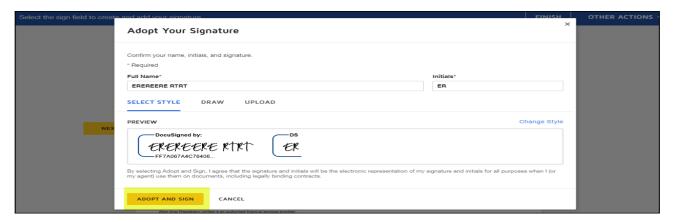

The employee will receive an email from DocuSign to review and sign the application electronically

The employee will click on Review Document

The employee clicks on continue

Employee click on start

Employee click on sign

Select adopt and sign

Click on Finish

- If the employer appointed an Independent Financial Adviser (IFA) a copy will automatically be emailed to the IFA to review and sign. Same steps to be followed by the IFA as for the member
- After all parties have signed a copy of the fully signed application will be emailed to the employee, IFA and to Allan Gray
- There Is no need to print, sign, rescan and email the application to Allan Gray