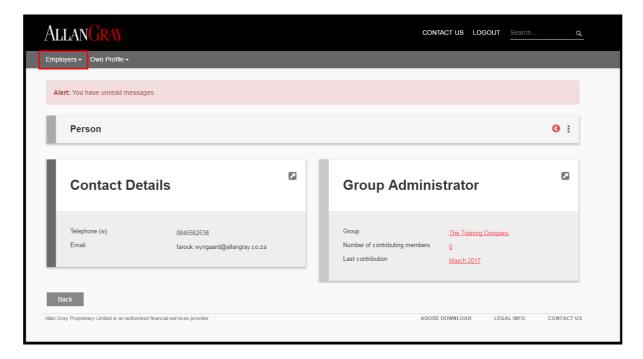

- The system will default to your profile after you have signed in
- Click on "Employers" and "Active Employers" to make changes