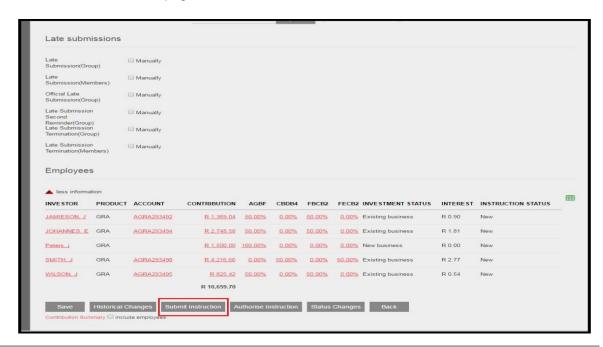

#### MONTHLY CONTRIBUTION SUBMISSION

- On the "Employer" screen click on "New Contribution"
- If you want to view previous contributions click on the 3 dots and select All contributions

1. **N.B** The "Submission month" will default to the next submission month

Scroll to the bottom of the page and click Submit Instruction

The previous screen will appear and the status will be submitted

Page 19