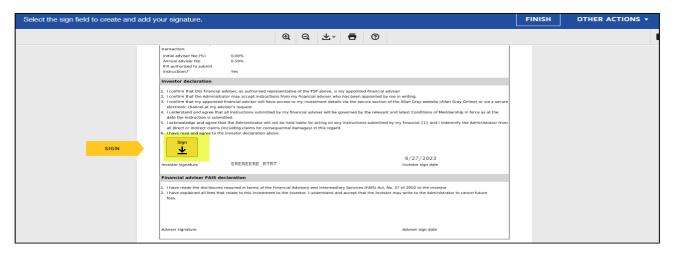

The employee will receive an email from DocuSign to review and sign the application electronically

The employee will click on Review Document

The employee clicks on continue

Employee click on start

Employee click on sign

Select adopt and sign

Click on Finish

- If the employer appointed an Independent Financial Adviser (IFA) a copy will automatically be emailed to the IFA to review and sign. Same steps to be followed by the IFA as for the member
- After all parties have signed a copy of the fully signed application will be emailed to the employee, IFA and to Allan Gray
- There Is no need to print, sign, rescan and email the application to Allan Gray