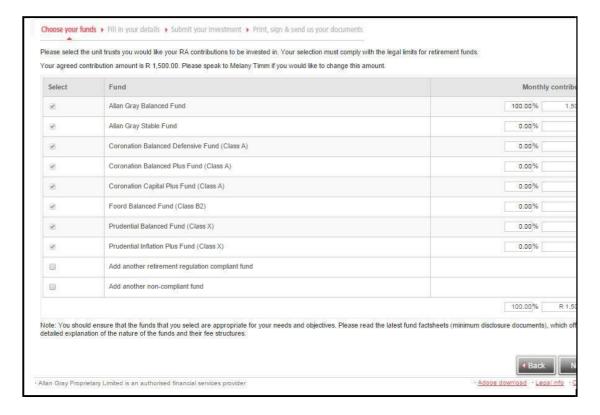

The employee confirms / amends fund selection and clicks "Next"

The employee completes personal and beneficiary details and clicks "Next"

| INVESTOR DETAILS                                                                                                                                                                                                                                                                                                                                                                 |                                                                                                                                                                          |                                                                                                                                                                                                                                                                                                                           |                                                  |  |  |
|----------------------------------------------------------------------------------------------------------------------------------------------------------------------------------------------------------------------------------------------------------------------------------------------------------------------------------------------------------------------------------|--------------------------------------------------------------------------------------------------------------------------------------------------------------------------|---------------------------------------------------------------------------------------------------------------------------------------------------------------------------------------------------------------------------------------------------------------------------------------------------------------------------|--------------------------------------------------|--|--|
| Personal Details                                                                                                                                                                                                                                                                                                                                                                 |                                                                                                                                                                          | Contact Details                                                                                                                                                                                                                                                                                                           |                                                  |  |  |
| Title*                                                                                                                                                                                                                                                                                                                                                                           | Ms ▼                                                                                                                                                                     | Telephone (h)                                                                                                                                                                                                                                                                                                             | 02111112336                                      |  |  |
| First name(s)*                                                                                                                                                                                                                                                                                                                                                                   | RTRT                                                                                                                                                                     | Telephone (w)                                                                                                                                                                                                                                                                                                             | 02156659887                                      |  |  |
| Surname*                                                                                                                                                                                                                                                                                                                                                                         | ERERERE                                                                                                                                                                  | Fax                                                                                                                                                                                                                                                                                                                       |                                                  |  |  |
| nitials*                                                                                                                                                                                                                                                                                                                                                                         | R                                                                                                                                                                        | Cell                                                                                                                                                                                                                                                                                                                      | 08273659871                                      |  |  |
| dentification document type*                                                                                                                                                                                                                                                                                                                                                     | Birth Certificate ▼                                                                                                                                                      | Email (preferably personal)*                                                                                                                                                                                                                                                                                              | farouk.wyngaard@allangray.                       |  |  |
| D Number*                                                                                                                                                                                                                                                                                                                                                                        | 77070712365487                                                                                                                                                           | Email (Work)                                                                                                                                                                                                                                                                                                              | farouk.wyngaard@gmail.con                        |  |  |
| Date of birth                                                                                                                                                                                                                                                                                                                                                                    | 1977/07/07                                                                                                                                                               |                                                                                                                                                                                                                                                                                                                           | 10 Corfu Road                                    |  |  |
| Country of birth*                                                                                                                                                                                                                                                                                                                                                                |                                                                                                                                                                          |                                                                                                                                                                                                                                                                                                                           | Wetton                                           |  |  |
|                                                                                                                                                                                                                                                                                                                                                                                  | South Africa ▼                                                                                                                                                           | Residential address*                                                                                                                                                                                                                                                                                                      |                                                  |  |  |
| Are you a tax resident in South Africa?                                                                                                                                                                                                                                                                                                                                          | ○ No   Yes                                                                                                                                                               |                                                                                                                                                                                                                                                                                                                           | Postal code                                      |  |  |
| gardless of whether you have a tax identification number or physically reside in South<br>ca, your tax residence is the country in which you are liable for tax (even if you are<br>rently not paying any tax to that country).                                                                                                                                                  |                                                                                                                                                                          | Postal address                                                                                                                                                                                                                                                                                                            | 7700  Same as residential address                |  |  |
| Please complete your Tax Identification Numb                                                                                                                                                                                                                                                                                                                                     | per (TIN), or its functional equivalent, below.                                                                                                                          |                                                                                                                                                                                                                                                                                                                           |                                                  |  |  |
| Tax identification number                                                                                                                                                                                                                                                                                                                                                        | 456956987                                                                                                                                                                | Please send communication by                                                                                                                                                                                                                                                                                              | ○ Post ● Email                                   |  |  |
| Please provide us with the nature of your main                                                                                                                                                                                                                                                                                                                                   | n industry or business activities.                                                                                                                                       | Online access                                                                                                                                                                                                                                                                                                             | ✓                                                |  |  |
| ndustry*                                                                                                                                                                                                                                                                                                                                                                         | Agriculture, forestry, fishing                                                                                                                                           | How will we communicate with you?                                                                                                                                                                                                                                                                                         | How will we communicate with you?                |  |  |
| Please provide us with your primary occupation                                                                                                                                                                                                                                                                                                                                   | on.                                                                                                                                                                      | We will send all communication via email.*  If you do not have an email address, we will send all communication via post. Allan Gray does not accept any liability and can in no way be held responsible or liable for any damages, claims or losses caused directly, indirectly or consequently as a result of using the |                                                  |  |  |
| Occupation*                                                                                                                                                                                                                                                                                                                                                                      | Manager ▼                                                                                                                                                                |                                                                                                                                                                                                                                                                                                                           |                                                  |  |  |
| Are you a politically exposed person or a prominent influential person*?                                                                                                                                                                                                                                                                                                         | No ○ Yes                                                                                                                                                                 | South African Post Office if your preferred me                                                                                                                                                                                                                                                                            |                                                  |  |  |
| If yes, please specify                                                                                                                                                                                                                                                                                                                                                           |                                                                                                                                                                          |                                                                                                                                                                                                                                                                                                                           |                                                  |  |  |
| Are any of your immediate family members<br>or close associates foreign prominent public<br>officials or domestic prominent influential<br>persons?                                                                                                                                                                                                                              | ● No ○ Yes                                                                                                                                                               |                                                                                                                                                                                                                                                                                                                           |                                                  |  |  |
| If yes, please specify                                                                                                                                                                                                                                                                                                                                                           |                                                                                                                                                                          |                                                                                                                                                                                                                                                                                                                           |                                                  |  |  |
| An individual who has been entrusted with a p                                                                                                                                                                                                                                                                                                                                    |                                                                                                                                                                          |                                                                                                                                                                                                                                                                                                                           |                                                  |  |  |
| State, minister, senior judge, senior politician,<br>owned entity. You will also be considered a po-<br>member or close associate of the above.  MONTHLY CONTRIBUTION: YOUR FAMILY CIRCLE<br>the law requires that, if you die before you retire from                                                                                                                            | om the Fund, the Trustees of the Retirement Annu                                                                                                                         | iity Fund must identify your dependants, establish their fina<br>ependants are spouses, children and anyone who is financ<br>is or other family members.                                                                                                                                                                  |                                                  |  |  |
| State, minister, senior judge, senior politician,<br>owned entity. You will also be considered a po-<br>member or close associate of the above.  MONTHLY CONTRIBUTION: YOUR FAMILY CIRCLE<br>te law requires that, if you die before you retire fro<br>see dependants - while also taking into account an                                                                        | om the Fund, the Trustees of the Retirement Annu                                                                                                                         | ependants are spouses, children and anyone who is financ                                                                                                                                                                                                                                                                  |                                                  |  |  |
| State, minister, senior judge, senior politician,<br>owned entity. You will also be considered a po-<br>member or close associate of the above.  MONTHLY CONTRIBUTION: YOUR FAMILY CIRCLE<br>te law requires that, if you die before you retire fro<br>se dependants - while also taking into account au<br>u have specifically asked the Trustees to conside                    | om the Fund, the Trustees of the Retirement Annu                                                                                                                         | ependants are spouses, children and anyone who is financ                                                                                                                                                                                                                                                                  |                                                  |  |  |
| State, minister, senior judge, senior politician,<br>owned entity. You will also be considered a po-<br>member or close associate of the above.  MONTHLY CONTRIBUTION: YOUR FAMILY CIRCLE<br>tel law requires that, if you die before you retire fro<br>ose dependants - while also taking into account ar                                                                       | om the Fund, the Trustees of the Retirement Annu<br>ny beneficiaries that you may have nominated. D<br>r when the benefit is allocated, for example frienc               | ependants are spouses, children and anyone who is financ<br>Is or other family members.                                                                                                                                                                                                                                   | cially dependent on you. Beneficiaries are peopl |  |  |
| State, minister, senior judge, senior politician,<br>owned entity. You will also be considered a po-<br>member or close associate of the above.  MONTHLY CONTRIBUTION: YOUR FAMILY CIRCLE<br>the law requires that, if you die before you retire fro<br>ose dependants - while also taking into account au<br>u have specifically asked the Trustees to conside<br>Title*  Name* | om the Fund, the Trustees of the Retirement Annuny beneficiaries that you may have nominated. D r when the benefit is allocated, for example friend                      | ependants are spouses, children and anyone who is financists or other family members.  Identification document type*                                                                                                                                                                                                      | other                                            |  |  |
| State, minister, senior judge, senior politician, owned entity. You will also be considered a pomember or close associate of the above.  MONTHLY CONTRIBUTION: YOUR FAMILY CIRCLE are law requires that, if you die before you retire for ose dependants - while also taking into account are un have specifically asked the Trustees to conside "Title"  Name"  Surname"        | om the Fund, the Trustees of the Retirement Annuny beneficiaries that you may have nominated. Dur when the benefit is allocated, for example friend Ms  HHHHHH  GGGGGGGG | ependants are spouses, children and anyone who is finance is or other family members.  Identification document type*                                                                                                                                                                                                      | Other   8205052365487                            |  |  |
| State, minister, senior judge, senior politician,<br>owned entity. You will also be considered a po-<br>member or close associate of the above.  MONTHLY CONTRIBUTION: YOUR FAMILY CIRCLE<br>the law requires that, if you die before you retire fro<br>ose dependants - while also taking into account ai<br>ui have specifically asked the Trustees to conside<br>Title*       | om the Fund, the Trustees of the Retirement Annuny beneficiaries that you may have nominated. Dur when the benefit is allocated, for example friend Ms  HHHHHH  GGGGGGGG | ependants are spouses, children and anyone who is financis or other family members.  Identification document type*  ID Number  Date of birth                                                                                                                                                                              | Other ▼  8205052365487  1982/05/05               |  |  |