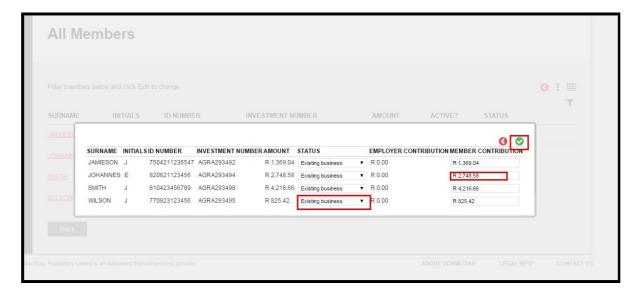

- The following screen will appear.
- Click on the 3 dots and select edit

The following screen will appear

- Click on the **member contribution** amount for the member you wish to change the amount for
- Click on the drop down arrow for the member you wish to change the status for
  - 1. Suspended/Absconded
  - Suspended/Maternity
  - 3. Suspended/Sabbatical
  - 4. Payment stopped
  - 5. Not Taken Up (if a member was added but decided not to join )
  - 6. Resigned
  - 7. Retired
  - 8. Deceased
- Scroll down to the top of the page and click Save