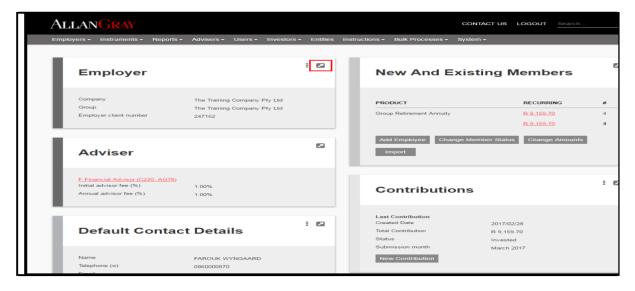

- The system will default to your profile after you have signed in
- Click on "Employers" and "Active Employers" to make changes

## AMEND EMPLOYEE DETAILS

Amend Employee Details - Contribution amounts and Status Changes

Select the group name.

 Under "New and Existing Members" click on either "Change Amounts" or "Change Member Status" button.