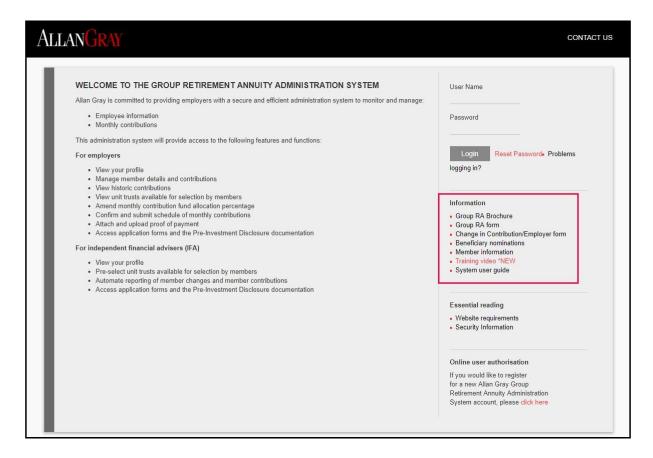

## LOGGING INTO THE ALLAN GRAY GROUP RA PORTAL

Type the following URL into your browser: <a href="https://groupra.allangray.co.za">https://groupra.allangray.co.za</a> We recommend that you use Google Chrome to access the portal.

Before you enter your username and password refer to the information section on the landing page.

Click on Training video \*NEW to watch a short video on how to navigate the system

- Enter your username and password.
- Select log in.