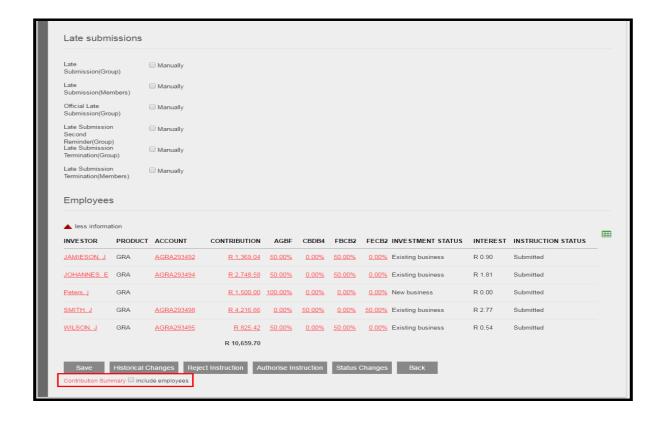

# PRINTING AN INVOICE

Click on the box next to "Contribution" to view all payments

Click on the date you wish to print

Scroll to the bottom of the page and tick the include employee box

Page 21

ALLANGRAY

Employer The Training Company Pty Ltd

#### **Employees**

| SURNAME  | INITIALS | ACCOUNT NUMBER | AMOUNT     |
|----------|----------|----------------|------------|
| JAMIESON | J        | AGRA293492     | R 1,369.04 |
| JOHANNES | Е        | AGRA293494     | R 2,748.58 |
| Peters   | j        |                | R 1,500.00 |
| SMITH    | J        | AGRA293498     | R 4,216.66 |
| WILSON   | J        | AGRA293495     | R 825.42   |

R 10,659.70

• Untick the box next to "Contribution Summary" to exclude the employees on the invoice.

ADDITIONAL INFORMATION