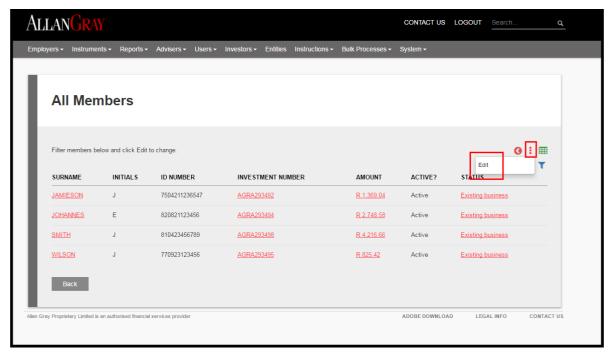

## AMEND EMPLOYEE DETAILS

Amend Employee Details - Contribution amounts and Status Changes

Select the group name.

 Under "New and Existing Members" click on either "Change Amounts" or "Change Member Status" button.

- The following screen will appear.
- Click on the 3 dots and select edit

The following screen will appear

- Click on the **member contribution** amount for the member you wish to change the amount for
- Click on the drop down arrow for the member you wish to change the status for
  - 1. Suspended/Absconded
  - Suspended/Maternity
  - 3. Suspended/Sabbatical
  - 4. Payment stopped
  - 5. Not Taken Up (if a member was added but decided not to join )
  - 6. Resigned
  - 7. Retired
  - 8. Deceased
- Scroll down to the top of the page and click Save