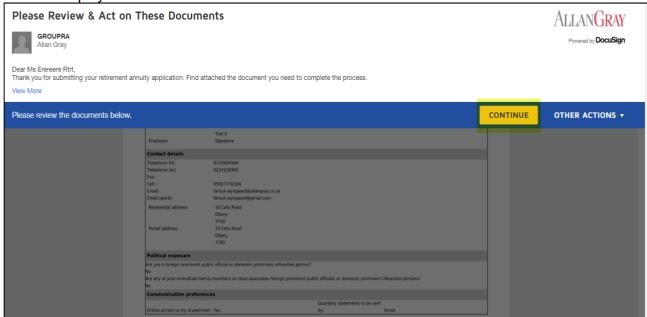

The employee will receive an email from DocuSign to review and sign the application electronically

The employee will click on Review Document

The employee clicks on continue

Employee click on start

Employee click on sign

Select adopt and sign

Click on Finish

- If the employer appointed an Independent Financial Adviser (IFA) a copy will automatically be emailed to the IFA to review and sign. Same steps to be followed by the IFA as for the member
- After all parties have signed a copy of the fully signed application will be emailed to the employee, IFA and to Allan Gray
- There Is no need to print, sign, rescan and email the application to Allan Gray