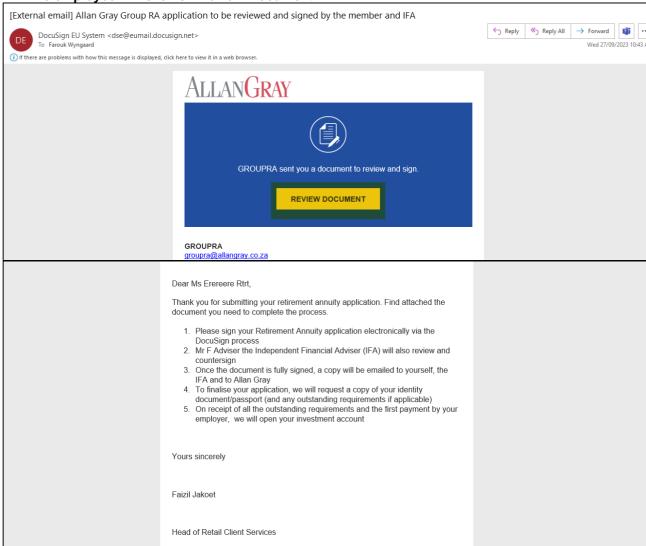

If you have any questions, please talk to your financial adviser Mr F Adviser or your employer

Yours sincerely

Faizil Jakoet

Head of Retail Client Services

← Reply ← Reply All → Forward

- Once the employee has clicked on the link, the following screens will appear
- The employee enters his/her ID number and clicks "Next"

The employee will receive an email from DocuSign to review and sign the application electronically

The employee will click on Review Document

The employee clicks on continue

Employee click on start

Employee click on sign