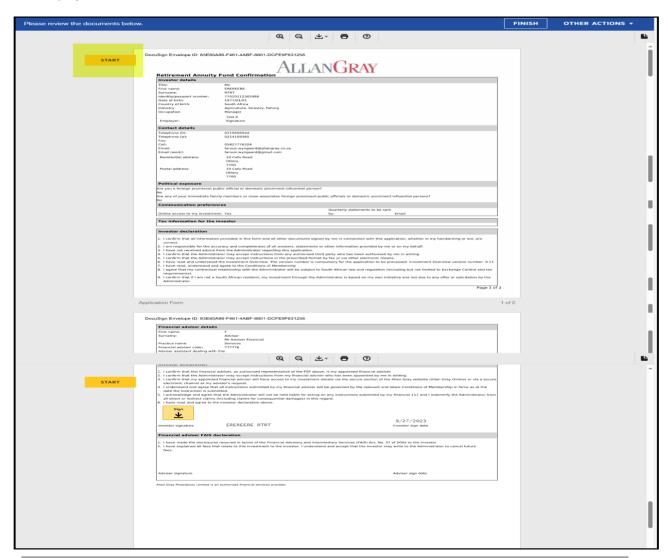

The employee will receive an email from DocuSign to review and sign the application electronically

The employee will click on Review Document

The employee clicks on continue

Employee click on start

Employee click on sign

Select adopt and sign

Click on Finish

- If the employer appointed an Independent Financial Adviser (IFA) a copy will automatically be emailed to the IFA to review and sign. Same steps to be followed by the IFA as for the member
- After all parties have signed a copy of the fully signed application will be emailed to the employee, IFA and to Allan Gray
- There Is no need to print, sign, rescan and email the application to Allan Gray