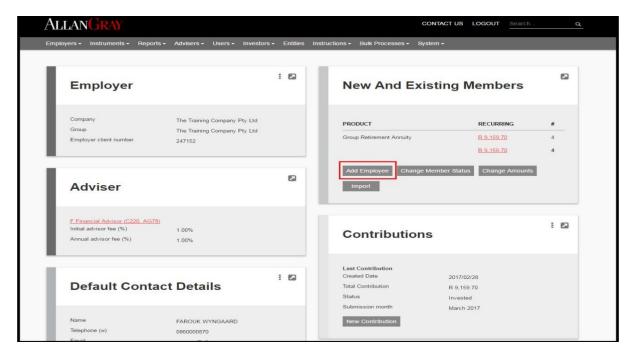

# **ADDING NEW MEMBERS**

Click on "Add Employee"

The following screen will appear

- Capture the member's details in Capital Letters and click save or save and send email
  - 1. Title
  - 2. Surname
  - 3. First name(s)
  - 4. Initials
  - 5. Identification document type
  - 6. ID number
  - 7. Date of birth
  - 8. Email
  - 9. Investment amount
- Once captured, click the "Save And Send Email Request" button to trigger the online application process.
- If no email address is captured for the employee, the online application will be sent to the "Helper" email address, if applicable. (see page13 to setup a helper email).
- If you wish to print the application form, click "Save" and follow the steps from page 15.
- The employee will receive the following email and must click on the link to start the online application process
- The email will also outline the next steps to complete the online application