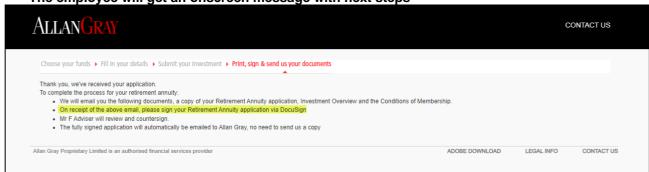

The employee:

- Checks all details
- Ticks the box that he/she has read and understood the terms and conditions
- Clicks "Submit"

The employee will get an onscreen message with next steps

Review and sign application via DocuSign