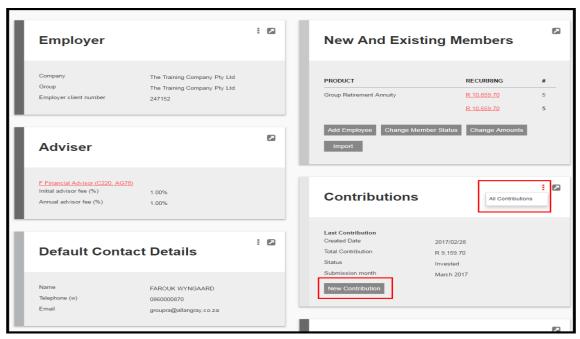

#### MONTHLY CONTRIBUTION SUBMISSION

- On the "Employer" screen click on "New Contribution"
- If you want to view previous contributions click on the 3 dots and select All contributions

1. **N.B** The "Submission month" will default to the next submission month