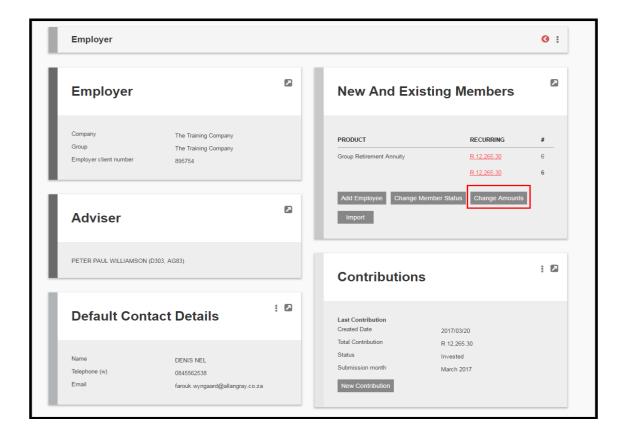

## AMEND EMPLOYEE DETAILS

Amend Employee Details - Contribution amounts and Status Changes

Select the group name.

 Under "New and Existing Members" click on either "Change Amounts" or "Change Member Status" button.

- The following screen will appear.
- Click on the 3 dots and select edit

The following screen will appear

- Click on the **member contribution** amount for the member you wish to change the amount for
- Click on the drop down arrow for the member you wish to change the status for
  - 1. Suspended/Absconded
  - Suspended/Maternity
  - 3. Suspended/Sabbatical
  - 4. Payment stopped
  - 5. Not Taken Up (if a member was added but decided not to join )
  - 6. Resigned
  - 7. Retired
  - 8. Deceased
- Scroll down to the top of the page and click Save