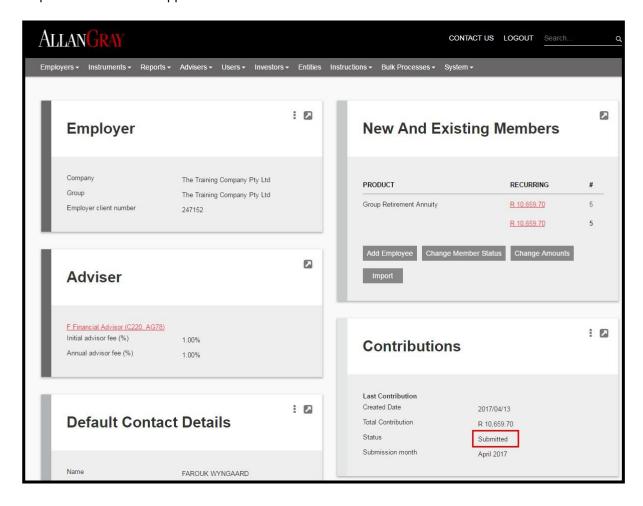

Scroll to the bottom of the page and click Submit Instruction

The previous screen will appear and the status will be submitted

Page 19